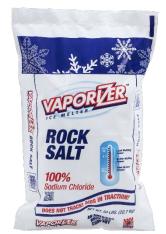

#### **Rock Salt**

## \$489.51/pallet

(9.99/bag)

Pure Sodium Chloride

- Effective to 20°F
- · Aids in traction
- 49 bags per palletReg. 636.51/pallet (12.99 bag)7011723D