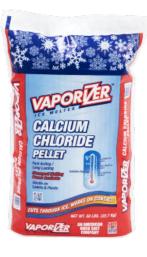

### **Calcium Chloride Pellet**

### \$989.55/pallet

(21.99/bag)

Simply the Best

- Effective to -25°F
- Most powerful on the market
- · 45 bags per pallet

Reg. 1,799.55/pallet (39.99 bag) 7011724D

Full pallet quantities only. Bags are 50 pounds each.